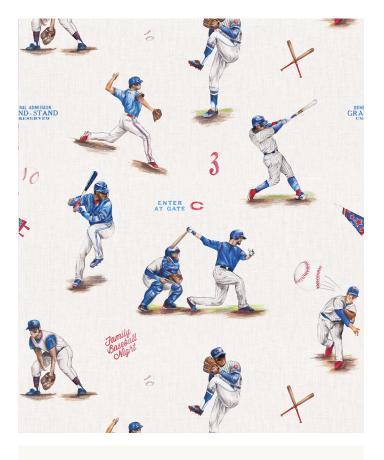

# Baseball Wallpaper

Introducing Baseball wallpaper, the perfect addition to any sport's enthusiast's space. The design captures the essence of America's favourite pasttime through a series of exquisite, hand-drawn illustrations. Ideal for a child's bedroom, game room or even a commercial sports bar setting, this design transforms any wall into a celebration of baseball heritage. Bring your love of the game home with the colours from your favourite team.