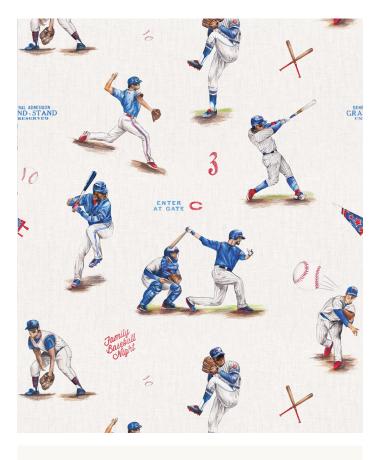

# Baseball Wallpaper

Introducing Baseball wallpaper, the perfect addition to any sport's enthusiast's space. The design captures the essence of America's favourite pasttime through a series of exquisite, hand-drawn illustrations. Ideal for a child's bedroom, game room or even a commercial sports bar setting, this design transforms any wall into a celebration of baseball heritage. Bring your love of the game home with the colours from your favourite team.