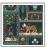

# Courtyard Wallpaper

Inspired by traditional Indo-Persian artworks, Courtyard wallpaper features delicate, hand-painted flora and fauna native to India and the Middle East. The stunning motifs are enveloped in frames of leaves and flowers that capture the timeless beauty of traditional design and create a sense of ease and balance. Pair with any of the designs in the Palace Grove collection for a harmonious and elegant interior that breathes warmth and romance throughout the home.