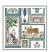

# Courtyard Wallpaper

Inspired by traditional Indo-Persian artworks, Courtyard wallpaper features delicate, hand-painted flora and fauna native to India and the Middle East. The stunning motifs are enveloped in frames of leaves and flowers that capture the timeless beauty of traditional design and create a sense of ease and balance. Pair with any of the designs in the Palace Grove collection for a harmonious and elegant interior that breathes warmth and romance throughout the home.