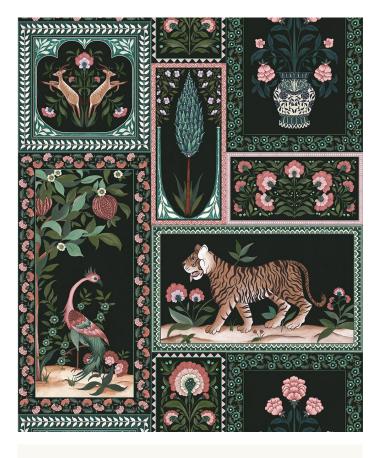

# Courtyard Wallpaper

Inspired by traditional Indo-Persian artworks, Courtyard wallpaper features delicate, hand-painted flora and fauna native to India and the Middle East. The stunning motifs are enveloped in frames of leaves and flowers that capture the timeless beauty of traditional design and create a sense of ease and balance. Pair with any of the designs in the Palace Grove collection for a harmonious and elegant interior that breathes warmth and romance throughout the home.