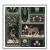

# Courtyard Wallpaper

Inspired by traditional Indo-Persian artworks, Courtyard wallpaper features delicate, hand-painted flora and fauna native to India and the Middle East. The stunning motifs are enveloped in frames of leaves and flowers that capture the timeless beauty of traditional design and create a sense of ease and balance. Pair with any of the designs in the Palace Grove collection for a harmonious and elegant interior that breathes warmth and romance throughout the home.