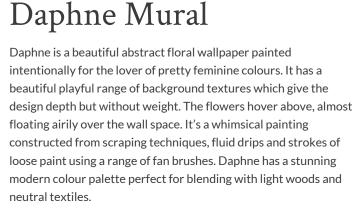

Designed as panels that are 330cm high x 61.5cm wide. Each roll comes with 3 panels. When calculating the quantity required. Simply divide your wall width by the panel width. For example. 3.6m wide / 61.5cm = 5.8 drops  $\approx 6$  Panels: 2 Rolls.

### SUSTAINABILITY

- Made to order within 2-5 days using the latest eco-friendly printing tech. That means no over-production and waste like regular wallpaper brands
- Our PVC Free wallpaper base is sourced from sustainably managed forests.
- We print all wallpapers using odorless water-based ink. GREENGUARD GOLD Certified to standards for low chemical emissions into indoor air.
- Milton & King's wallpapers are of the highest quality, are environmentally friendly, and totally 100% vinyl-free.

### **BATCHING & DELIVERY**

- Note: Samples of