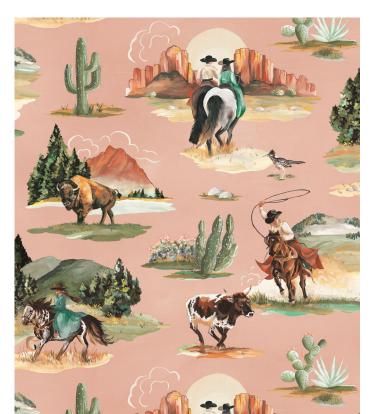

# Frontier Wallpaper

Frontier Wallpaper is a captivating design that embodies the spirit of exploration and the allure of the unknown. Featuring a harmonious blend of rugged elements and serene landscapes, it is the perfect reflection of the dual nature of the frontier as both challenging and beautiful. Ideal for those inspired by nature, and those who seek to bring the beauty of the untamed wilds home.