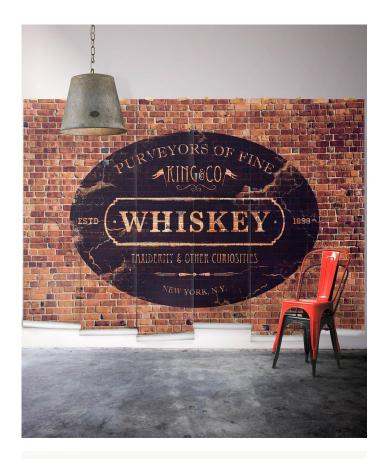

# King & Co. Whiskey Mural

Survived prohibition and the Great Depression and is still here to tell the tale! King & Co. Whiskey is vintage signage worn by the elements on a red brick backing. This is a superb feature wall mural and would lovingly adorn the loneliest of walls. Perfect for adding a big slurp of masculinity or authenticity to a bar or den.