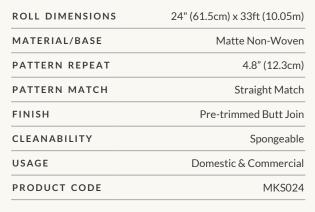

## Non-woven Wallpaper

#### ADDITIONAL INFO

Non-woven wallpaper advantages
The most user-friendly wallpaper on the market.

- Sourced from FSC Certified Forests and printed with water-based ink.
   Non-wovens are earth friendly, and totally 100% vinyl-free.
- Fire rated Milton & King wallpaper has obtained a Class A ? Group 1 Fire rating. Meaning they are ideal for both commercial and domestic applications.
- Breathable Non woven wallpapers are breathable, helping them endure mould and mildew conditions. Thus, perfect to decorate bathrooms, kitchens and laundries.
- Paste-The-Wall Made from both natural and non-porous synthetic fibres. These wallpapers will not absorb moisture from the adhesive.
   Simply apply the paste directly to the wall. The paper will not expand or contract with no booking time required.
- Butt Join Also known as a butted seam. The wallpaper rolls are finished precisely to have no overlap. Meaning the panels simply butt up to each other for ease of installation.
- Cleanable Dirt, dust and other marks can be simply cleaned using a damp cloth with soapy water.
- Durable The Milton & King designer wallpapers are also heard wearing and tear-resistant. This is a great advantage as the wallpapers will not get torn during installation or removal.
- Easy to Remove Once completely dry, non-woven wallpapers will come off easily. It should come down in full sheets with no need for the dreaded steamer or water. Without causing any damage to the walls upon their removal
- Roll Size 61.5cm wide x 10m long. Our rolls are the equivalent to a US double roll providing 6 square metres per roll.