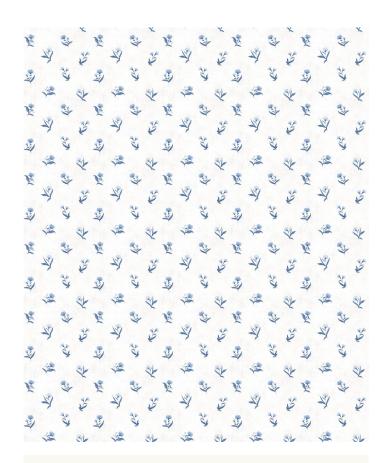

# Posey Wallpaper

Dainty florals dance elegantly across the wall in the Posey wallpaper, creating a sense of movement and grace. The hand-painted flowers are perfect for rooms that need to feel playful and light, while instilling a sense of classic romance. Mix and match with your favourite designs from the Palace Grove collection to create a harmonious sanctuary throughout your entire home. Ideal for anything from powder rooms to living spaces, this simple and stunning design is available in rich, dark hues and light neutrals to suit a range of interior styles.