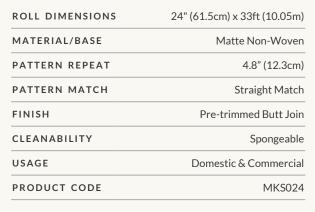

#### ADDITIONAL INFO

Non-woven wallpaper advantages
The most user-friendly wallpaper on the market.

- Sourced from FSC Certified Forests and printed with water-based ink.
   Non-wovens are earth friendly, and totally 100% vinyl-free.
- Fire rated Milton & King wallpaper has obtained a Class A ? Group 1 Fire rating. Meaning they are ideal for both commercial and domestic applications.
- Breathable These high quality wallpapers are breathable, helping them endure mould and mildew conditions. Thus, perfect to decorate bathrooms, kitchens and laundries (direct contact with water is not recommended).
- Paste-The-Wall Made from both natural and non-porous synthetic fibres. These wallpapers will not absorb moisture from the adhesive.
   Simply apply the paste directly to the wall. The paper will not expand or contract with no booking time required.
- Butt Join Also known as a butted seam. The wallpaper rolls are finished precisely to have no overlap. Meaning the panels simply butt up to each other for ease of installation.
- Spongeable Dirt, dust, and other marks can be cleaned with a slightly damp sponge (do not use any solvents)
- Durable The Milton & King designer wallpapers are also heard wearing and tear-resistant. This is a great advantage as the wallpapers will not get torn during installation or removal.
- Easy to Remove Once completely dry, non-woven wallpapers will
  come off easily. It should come down in full sheets with no need for the
  dreaded steamer or water. Without causing any damage to the walls
  upon their removal
- Roll Size 61.5cm wide x 10m long. Our rolls are the equivalent to a US double roll providing 6 square metres per roll.