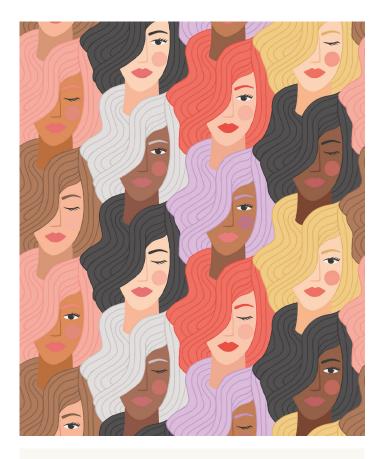

# Stronger Together Wallpaper

Brook Gossen's Stronger Together wallpaper design is a celebration of women. A celebration of mutual support, equality, and diversity. This design is perfect for commercial spaces, like nail and hair salons, especially the multi-colorway. It would also make an incredible feature in a child's bedroom.