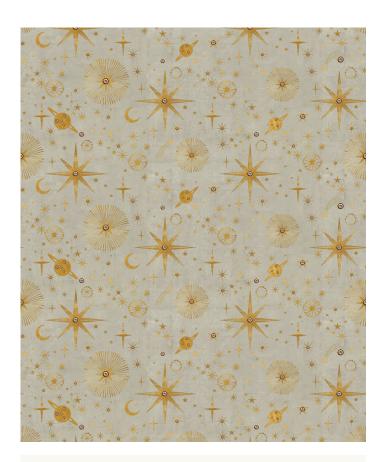

Capture the wonder of a starlit sky with the Milky Way, a celestial design inspired by Bethany Linz's cherished childhood memories of stargazing. This wallpaper features golden and silver stars delicately scattered across a rich, textured background, evoking the grandeur of stylized abbey ceilings. Perfect for sparking imagination and a sense of serenity, The Milky Way transforms walls into a dreamscape of our galaxy, bringing the magic of the cosmos into your home.