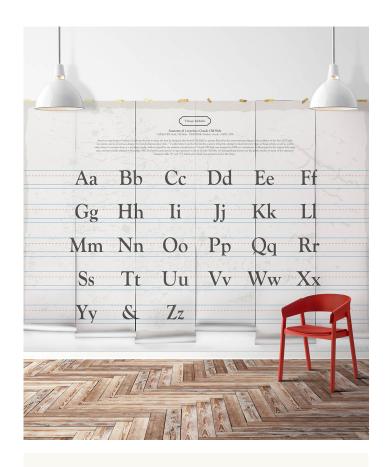

# Vintage Alphabet Mural

The perfect educational wall mural for you children. This design would perfectly suit a kindergarten, day care centre of a kid's bedroom. Learn the abc's with the style, elegance and hardiness of Goudy Old Style Font. With round curves and thin strokes, Goudy Old Style brings a little gentle humanity to this educational wall mural that might look to austere in a more workday typeface.