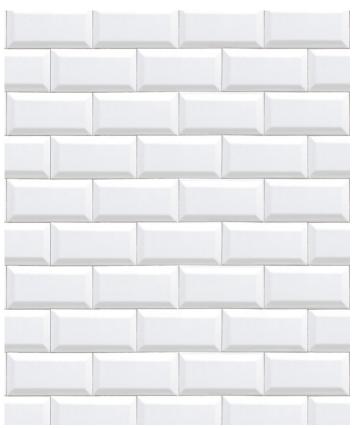

Today it's gone beyond the practical and into the bright and minimal aesthetic that people use to adorn any room. The shadowing on this design makes it pop right off the wall. You'll have trouble keeping the hands off this incredibly realistic tile wallpaper.