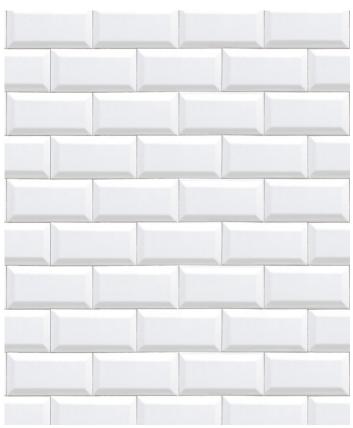

ater-based ink. GREENGUARD GOLD Certified to standards for low chemical emissions into indoor air.
- Milton & King's wallpapers are of the highest quality, are environmentally friendly, and totally 100% vinyl-free.

# BATCHING & DELIVERY

- Note: Samples of this wallpaper are provided for review of the material, pattern scale and print technique – they are not intended to be used for colour matching purposes. There can be slight shifts in colour between runs, so your wallpaper may vary slightly from sample coloring.
- Please ensure that you order the correct amount as we do not guarantee that rolls printed in different batches will be an exact match.
- All Milton & King orders are printed and shipped with love from Toowoomba, Queensland.
- Industry leading production times on all orders.



















GENERAL ENQUIRIES, ORDER & PRODUCTS

(07) 3162 5030

Mon-Fri: 8am-5pm (AEST) support@miltonandking.com www.miltonandking.com.au

# Non-woven Wallpaper

#### CERTIFICATIONS

This wallpaper has obtained the following Fire and Flammability classifications.

#### North America

"Class A" for ASTM Designation E84-15a. Comparable to UL 723, ANSI/NFPA No. 255 & UBC No. 8-1.

# **Building Codes Cited:**

National Fire Protection Association, ANSI/NFPA No. 101, "Life Safety Code". International Building Code, Chapter 8, Interior Finishes, Section 803

# Australia & New Zealand

"Group 1" for AS/NZS Standards: AS/NZS 3837:1998 The Building Code of Australia (BCA)

Please  $\underline{\text{Contact Us}}$  to request a copy of the fire certificates and test reports.

# **MILTON & KIN