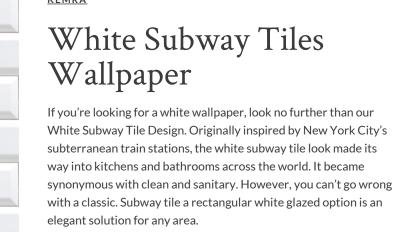

Today it's gone beyond the practical and into the bright and minimal aesthetic that people use to adorn any room. The shadowing on this design makes it pop right off the wall. You'll have trouble keeping the hands off this incredibly realistic tile wallpaper.

Make your room look bigger, modern and on trend. This is the perfect white wallpaper for kitchens, bathrooms or anywhere you want. There are no limits!!