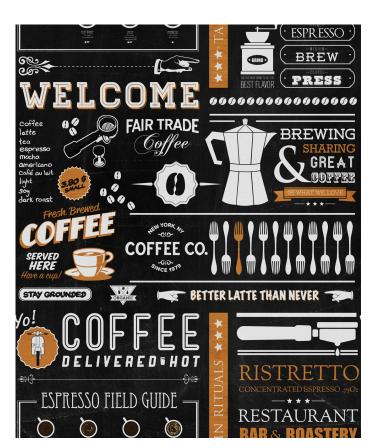

# Yo Coffee Wallpaper

A typographic homage to our favourite morning beverage, Yo Coffee is a superb designer wallpaper that looks equally effective in homes or commercial premises. The earthy tones of this coffee wallpaper are in keeping with the product it's inspired by. This will instantly create that hip and cool vibe that the trendiest coffee shops in the world are sporting right now. A superb cafe wallpaper.